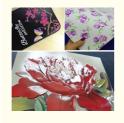

Our Product Introduction

for more products please visit us on uvprintink.com

#### Basic Information

• Place of Origin: Guangdong, China

• Brand Name: TUCAI Model Number: UV Varnish • Price: \$29.00/liters

1L for bottle Packaging Details: 500L please contact customer service



## **Product Specification**

• Type: UV Invisible • Printing Type: Digital Printing • Color: Transparency

• Product Name: UV Invisible

Hard Epson UV Varnish, Soft Epson UV Varnish, varnish liquid High transparency • Highlight:

Tucai

#### More Images











Tucai

### **Product Description**

Best Quality hard soft Varnish Liquid for UV printer For Epson Ricoh konica Toshiba printhead

Waterproof / Lightfast / Dryfast / No bubbles







#### Parameter

| Product name         | UV Varnish                    |
|----------------------|-------------------------------|
| Place of Origin      | CHINA                         |
| Package              | 1000ML/bottle                 |
| Color                | transparency                  |
| Compatible printhead | EPSON/Ricoh G5 / Ricoh GH2220 |
| Shelf life           | 12 Month                      |
| Product flash point  | 65                            |
| Apply lamp kind      | LED                           |
| Particle precision   | Less than 0.2 UM              |
| Solvent