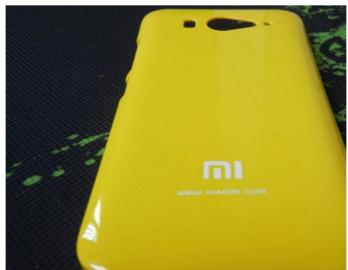

uct flash point  | 65                            |
| Apply lamp kind      | LED                           |
| Particle precision   | Less than 0.2 UM              |
| Solvent              | No                            |
| Product viscosity    | 25-35centipoise               |

### Product Features

UV coating varnish liquid is mainly used in occasions with high requirements for wear resistance, scratch resistance, brightness and decorative effect. It has excellent leveling property, smooth surface, good brightness and high fullness. It can provide mirror leveling effect. Compared with the traditional coating process, its light curing property is faster, the construction is more convenient, and it can be cured at room temperature.







Does not turn yellow and hard

# EFFECT PICTURE