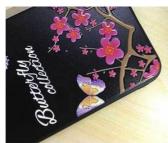

ash point  | 65                            |
| Apply lamp kind      | LED                           |
| Particle precision   | Less than 0.2 UM              |
| Solvent              | No                            |
| Product viscosity    | 25-35centipoise               |

### Product Features

UV coating varnish liquid is mainly used in occasions with high requirements for wear resistance, scratch resistance, brightness and decorative effect. It has excellent leveling property, smooth surface, good brightness and high fullness. It can provide mirror leveling effect. Compared with the traditional coating process, its light curing property is faster, the construction is more convenient, and it can be cured at room temperature.







Does not turn yellow and hard

# EFFECT PICTURE