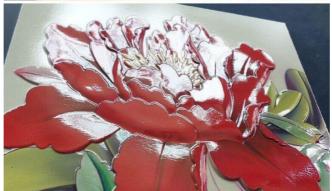

point  | 65                            |
| Apply lamp kind      | LED                           |
| Particle precision   | Less than 0.2 UM              |
| Solvent              | No                            |
| Product viscosity    | 25-35centipoise               |

### Product Features

UV coating varnish liquid is mainly used in occasions with high requirements for wear resistance, scratch resistance, brightness and decorative effect. It has excellent leveling property, smooth surface, good brightness and high fullness. It can provide mirror leveling effect. Compared with the traditional coating process, its light curing property is faster, the construction is more convenient, and it can be cured at room temperature.







Does not turn yellow and hard

# EFFECT PICTURE