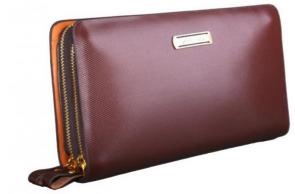

flash point  | 65                            |
| Apply lamp kind      | LED                           |
| Particle precision   | Less than 0.2 UM              |
| Solvent              | No                            |
| Product viscosity    | 25-35centipoise               |

### Product Features

UV coating varnish liquid is mainly used in occasions with high requirements for wear resistance, scratch resistance, brightness and decorative effect. It has excellent leveling property, smooth surface, good brightness and high fullness. It can provide mirror leveling effect. Compared with the traditional coating process, its light curing property is faster, the construction is more convenient, and it can be cured at room temperature.







Does not turn yellow and hard

# EFFECT PICTURE