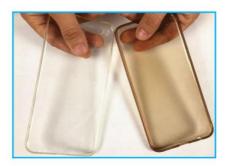

fe           | 12 Month                      |
| Product flash point  | 65                            |
| Apply lamp kind      | LED                           |
| Particle precision   | Less than 0.2 UM              |
| Solvent              | No                            |
| Product viscosity    | 25-35centipoise               |

### Product Features

UV coating varnish liquid is mainly used in occasions with high requirements for wear resistance, scratch resistance, brightness and decorative effect. It has excellent leveling property, smooth surface, good brightness and high fullness. It can provide mirror leveling effect. Compared with the traditional coating process, its light curing property is faster, the construction is more convenient, and it can be cured at room temperature.







Does not turn yellow and hard

# EFFECT PICTURE