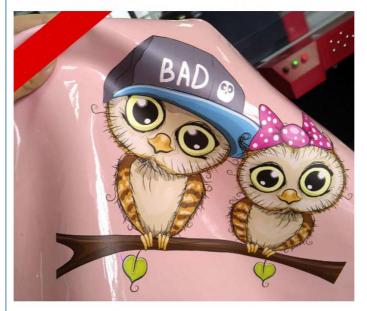

oduct flash point  | 65                            |
| Apply lamp kind      | LED                           |
| Particle precision   | Less than 0.2 UM              |
| Solvent              | No                            |
| Product viscosity    | 25-35centipoise               |

### Product Features

UV coating varnish liquid is mainly used in occasions with high requirements for wear resistance, scratch resistance, brightness and decorative effect. It has excellent leveling property, smooth surface, good brightness and high fullness. It can provide mirror leveling effect. Compared with the traditional coating process, its light curing property is faster, the construction is more convenient, and it can be cured at room temperature.







Does not turn yellow and hard

# EFFECT PICTURE