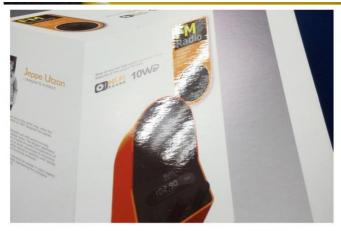

t flash point  | 65                            |
| Apply lamp kind      | LED                           |
| Particle precision   | Less than 0.2 UM              |
| Solvent              | No                            |
| Product viscosity    | 25-35centipoise               |

### Product Features

UV coating varnish liquid is mainly used in occasions with high requirements for wear resistance, scratch resistance, brightness and decorative effect. It has excellent leveling property, smooth surface, good brightness and high fullness. It can provide mirror leveling effect. Compared with the traditional coating process, its light curing property is faster, the construction is more convenient, and it can be cured at room temperature.







Does not turn yellow and hard

# EFFECT PICTURE