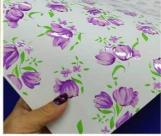

h point  | 65                            |
| Apply lamp kind      | LED                           |
| Particle precision   | Less than 0.2 UM              |
| Solvent              | No                            |
| Product viscosity    | 25-35centipoise               |

### Product Features

UV coating varnish liquid is mainly used in occasions with high requirements for wear resistance, scratch resistance, brightness and decorative effect. It has excellent leveling property, smooth surface, good brightness and high fullness. It can provide mirror leveling effect. Compared with the traditional coating process, its light curing property is faster, the construction is more convenient, and it can be cured at room temperature.







Does not turn yellow and hard

# EFFECT PICTURE