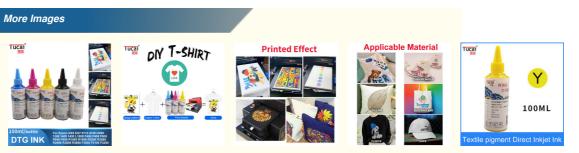

# DTG textile Pigmen ink for T-shirt Cotton Printing for Epson L800 L805 L1800 R1900 F2000 1390 DX5 DX7 DTG Printer

| U                       |
|-------------------------|
| _                       |
| 0                       |
| Ä                       |
| <u> </u>                |
|                         |
| $\overline{\mathbf{O}}$ |
| ¥                       |
|                         |
| _                       |
| 2                       |
| Itra                    |
| 2                       |
| Ū.                      |
| 0                       |
| _                       |
| L<br>L                  |
| Q.                      |
| <u></u>                 |
| 0                       |
| _ <u></u>               |
|                         |
|                         |
|                         |
|                         |

| Product name        | Textile Cotton Printing ink                                    |
|---------------------|----------------------------------------------------------------|
| Place of Origin     | CHINA                                                          |
| Package             | 100ML/bottle                                                   |
| Color               | Cyan, Magenta, Yellow, Black, White, Light cyan, Light magenta |
| Pinthead            | EPSON DX5,EPSON DX7                                            |
| Compatible printers | EpsonL800 L805 L1800 R1900 F2000 1390 DX5 DX7                  |
| Print on            | cotton, viscose, wood                                          |
| Shelf life          | 8 month for white ink, other colors 1 year                     |
|                     |                                                                |

Our

- 1. Press the fabric surface: press the fabric at 165 200°C for 3-5 seconds.
- 2. Spray pre-treatment liquid: spray a layer of pre-treatment liquid evenly where the pattern needs to be printed

(spraying amount: evenly wet the surface of the cloth, just touch the wet feeling) 3. Drying and printing: after the pre-treatment, put on the isolation paper and press it for 10-30 seconds, and press it dry 4. Printing ink: after blanching and drying, the cloth can be printed on the machine, first printing white ink and then printing color ink, namely the finished product

### A. textiles:

1. Printed flags (double-sided) : embroidery flags, festival flags, national flags, propaganda flags, decorative flags, school flags, etc.;

2. Household products: table mat, sprinkle bag pot mat, kitchen three-piece set (apron, microwave oven gloves, sleeve) square pad, cushion, towel, square towel, carpet, door mat, etc.

- 3. Clothing: children's wear, t-shirts, swimwear, sportswear, fashion wear, casual wear, etc.
- 4. Luggage and bag categories: lever case, briefcase, fashion bag, cartoon bag, publicity bag, gift bag, bag bag, polyester non-woven bag, bag, C D bag, etc
- 5. Shoes and hats: knitted cap, fashion cap, publicity cap, cartoon cap, leisure cap, travel cap, sneaker upper, socks, etc.;
- 6. Others: stationery (pencil case, mouse pad, desk mat, etc.), tent, umbrella, toys, etc.
- B. arts and crafts: ceramics, glass, wood, stone, iron, etc.

# **Applicable Material**

8618820217559 vurinkhome@aliyun.com
 uvprintink.com
 Hebei Industrial Zone, Hualian Community, Longhua District Shenzhen Guangdong China