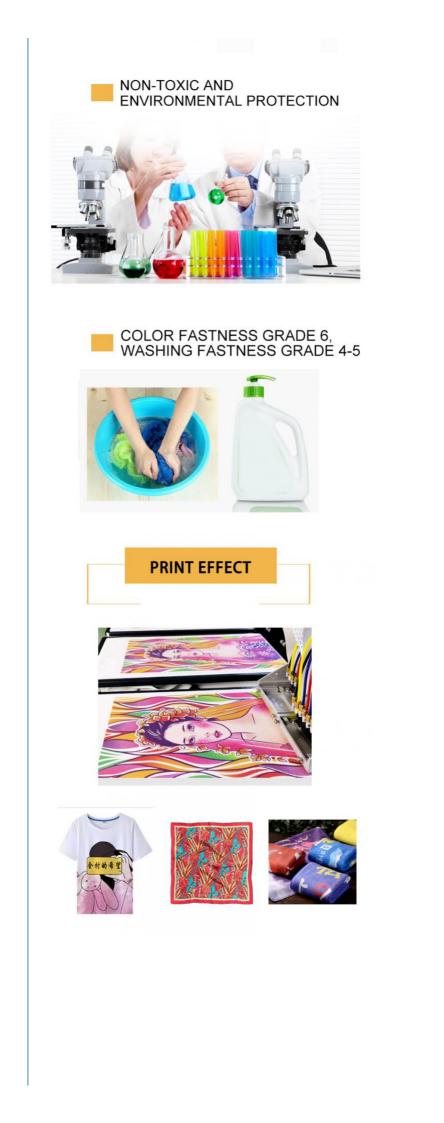

## Product overview

\* add cross-linked fixative to make it highly adhesive with the adhesive, so as to improve the adhesion with textile fiber

- \* wide color range, natural transition, suitable for silk, cotton and other kinds of direct printing of textiles
- \* color fastness grade 6, washing fastness grade 4-5
- Waterproof, scratch resistant, high washing fastness, ink printing process is simple, no pre-treatment.