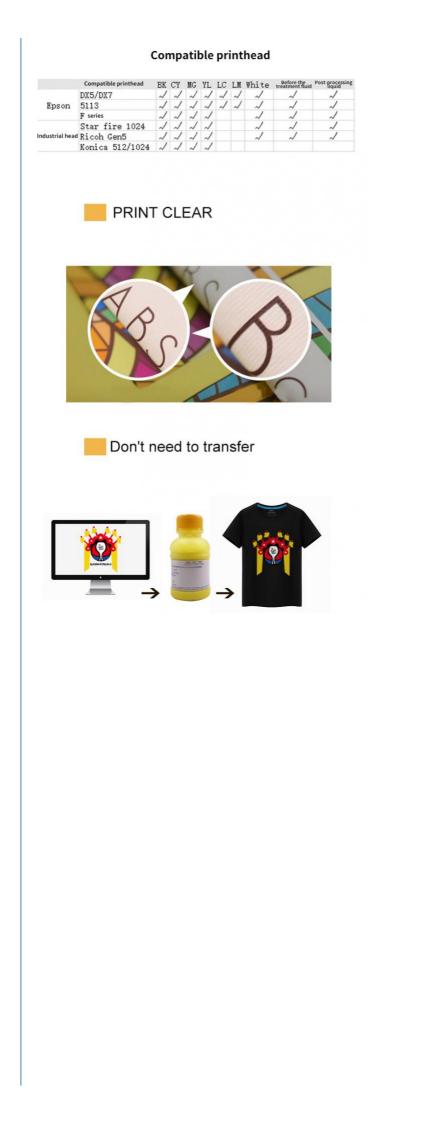

| Product name        | Textile Cotton Printing ink                                    |
|---------------------|----------------------------------------------------------------|
| Place of Origin     | CHINA                                                          |
| Package             | 100ML/bottle                                                   |
| Color               | Cyan, Magenta, Yellow, Black, White, Light cyan, Light magenta |
| Pinthead            | EPSON DX5,EPSON DX7                                            |
| Compatible printers | EpsonL800 L805 L1800 R1900 F2000 1390 DX5 DX7                  |
| Print on            | cotton, viscose, wood                                          |
| Shelf life          | 8 month for white ink, other colors 1 year                     |
|                     |                                                                |