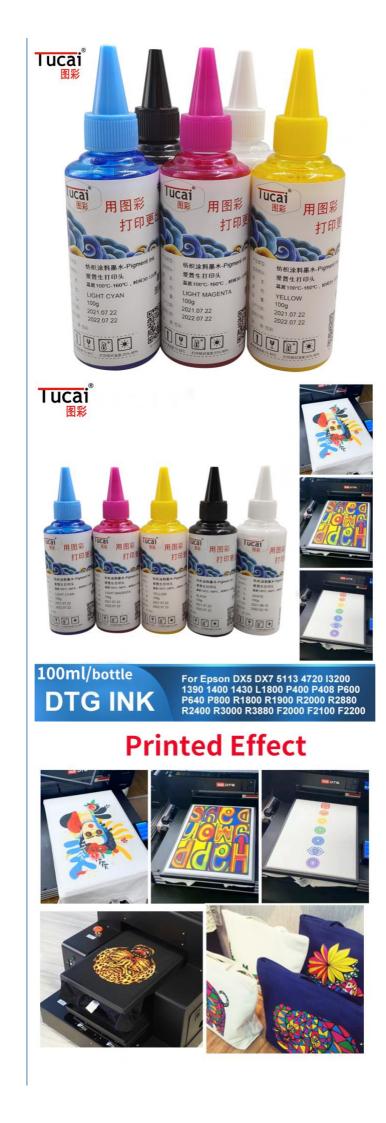

| Product name        | Textile Cotton Printing ink                                    |
|---------------------|----------------------------------------------------------------|
| Place of Origin     | CHINA                                                          |
| Package             | 100ML/bottle                                                   |
| Color               | Cyan, Magenta, Yellow, Black, White, Light cyan, Light magenta |
| Pinthead            | EPSON DX5,EPSON DX7                                            |
| Compatible printers | EpsonL800 L805 L1800 R1900 F2000 1390 DX5 DX7                  |
| Print on            | cotton, viscose, wood                                          |
| Shelf life          | 8 month for white ink, other colors 1 year                     |
|                     |                                                                |

Our

- 1. Press the fabric surface: press the fabric at 165 200°C for 3-5 seconds.
- 2. Spray pre-treatment liquid: spray a layer of pre-treatment liquid evenly where the pattern needs to be printed

(spraying amount: evenly wet the surface of the cloth, just touch the wet feeling) 3. Drying and printing: after the pre-treatment, put on the isolation paper and press it for 10-30 seconds, and press it dry 4. Printing ink: after blanching and drying, the cloth can be printed on the machine, first printing white ink and then printing color ink, namely the finished product

 (please do not move the cloth from white ink to color ink to prevent dislocation.)
 Baking and fixing color: after the printing is finished, place the cloth on the ironing machine and press it gently at 180°C for about 20 seconds. Different fixation time and temperature depends on the thickness of the cloth, users should use their own Settings