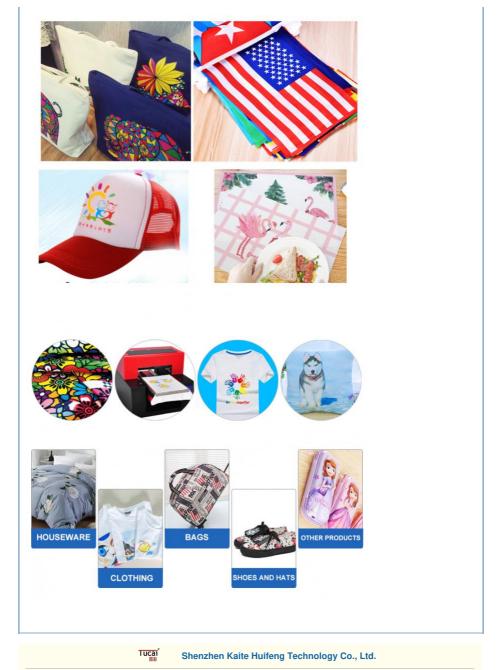

### A. textiles:

1. Printed flags (double-sided) : embroidery flags, festival flags, national flags, propaganda flags, decorative flags, school flags, etc.;

2. Household products: table mat, sprinkle bag pot mat, kitchen three-piece set (apron, microwave oven gloves, sleeve) square pad, cushion, towel, square towel, carpet, door mat, etc.

- 3. Clothing: children's wear, t-shirts, swimwear, sportswear, fashion wear, casual wear, etc.
- 4. Luggage and bag categories: lever case, briefcase, fashion bag, cartoon bag, publicity bag, gift bag, bag bag, polyester non-woven bag, bag, C D bag, etc
- 5. Shoes and hats: knitted cap, fashion cap, publicity cap, cartoon cap, leisure cap, travel cap, sneaker upper, socks, etc.;
- 6. Others: stationery (pencil case, mouse pad, desk mat, etc.), tent, umbrella, toys, etc.
- B. arts and crafts: ceramics, glass, wood, stone, iron, etc.