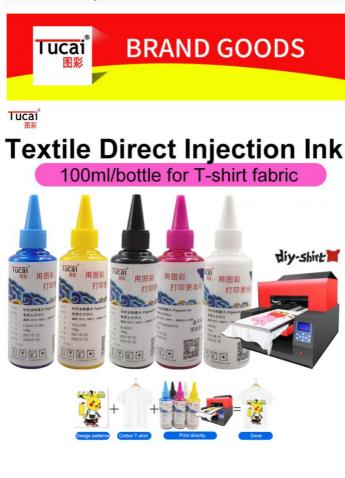

# DTG textile Pigmen ink for T-shirt Cotton Printing for Epson L800 L805 L1800 R1900 F2000 1390 DX5 DX7 DTG Printer

| U                       |
|-------------------------|
| _                       |
| 0                       |
| Ä                       |
| <u> </u>                |
|                         |
| $\overline{\mathbf{O}}$ |
| ¥                       |
|                         |
| _                       |
| 2                       |
| Itra                    |
| 2                       |
| Ū.                      |
| 0                       |
| _                       |
| L<br>L                  |
| Q.                      |
| <u></u>                 |
| 0                       |
| _ <u></u>               |
|                         |
|                         |
|                         |
|                         |

| Product name        | Textile Cotton Printing ink                                    |
|---------------------|----------------------------------------------------------------|
| Place of Origin     | CHINA                                                          |
| Package             | 100ML/bottle                                                   |
| Color               | Cyan, Magenta, Yellow, Black, White, Light cyan, Light magenta |
| Pinthead            | EPSON DX5,EPSON DX7                                            |
| Compatible printers | EpsonL800 L805 L1800 R1900 F2000 1390 DX5 DX7                  |
| Print on            | cotton, viscose, wood                                          |
| Shelf life          | 8 month for white ink, other colors 1 year                     |
|                     |                                                                |

Our

- 1. Press the fabric surface: press the fabric at 165 200°C for 3-5 seconds.
- 2. Spray pre-treatment liquid: spray a layer of pre-treatment liquid evenly where the pattern needs to be printed

(spraying amount: evenly wet the surface of the cloth, just touch the wet feeling) 3. Drying and printing: after the pre-treatment, put on the isolation paper and press it for 10-30 seconds, and press it dry 4. Printing ink: after blanching and drying, the cloth can be printed on the machine, first printing white ink and then printing color ink, namely the finished product

 (please do not move the cloth from white ink to color ink to prevent dislocation.)
 Baking and fixing color: after the printing is finished, place the cloth on the ironing machine and press it gently at 180°C for about 20 seconds. Different fixation time and temperature depends on the thickness of the cloth, users should use their own Settings