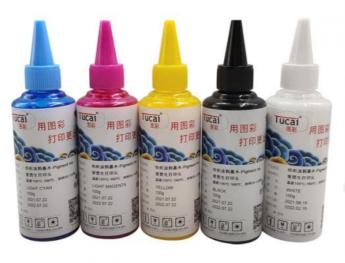

# **Textile Direct Injection Ink**

100ml/bottle for T-shirt fabric

100ml/bottle
DTG INK

For Epson DX5 DX7 5113 4720 I3200 1390 1400 1430 L1800 P400 P408 P600 P640 P800 R1800 R1900 R2000 R2880 R2400 R3000 R3880 F2000 F2100 F2200

# **Printed Effect**

**DTG Pigment Ink** 

100ml

For Epson DX5 DX7 5113 4720 I3200 1390 1400 1430 L1800 P400 P408 P600 P640 P800 R1800 R1900 R2000 R2880 R2400 R3000 R3880 F2000 F2100 F2200

# Specification

item value

Type textile Pigmen ink
Printing Type Digital printing
Place of Origin China

Brand Name TUCAI

Model Number Textile Cotton Printing ink

Application Ink-jet Printer

Color CMYK W

Ink Type Textile ink

Place of Origin Guangdong, China

Volume 100ML/1000ML

Feature Environmental Protection, non-toxic, low smell, ect.

Suitable printhead For epson series printhead

Package Carton package
Delivery Fedex
Delivery Time 6-30 Days