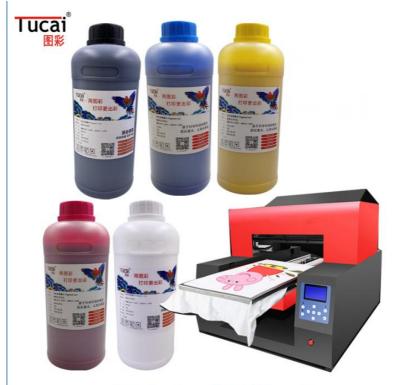

## Product Specification

Type: Textile Pigmen Ink
Printing Type: Digital Printing
Application: Ink-jet Printer
Color: CMYK W
Ink Type: Textile Ink
Volume: 100ML/1000ML

• Feature: Environmental Protection, Non-toxic, Low

# **Textile Direct Injection Ink**

100ml/bottle for T-shirt fabric

100ml/bottle
DTG INK

For Epson DX5 DX7 5113 4720 I3200 1390 1400 1430 L1800 P400 P408 P600 P640 P800 R1800 R1900 R2000 R2880 R2400 R3000 R3880 F2000 F2100 F2200

# Specification

item value

Type textile Pigmen ink
Printing Type Digital printing
Place of Origin China

Brand Name TUCAI

Model Number Textile Cotton Printing ink

Application Ink-jet Printer

Color CMYK W

Ink Type Textile ink