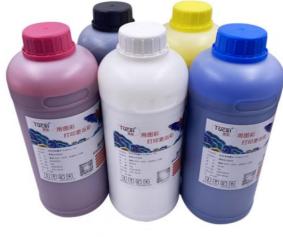

# **Textile Direct Injection Ink**

100ml/bottle for T-shirt fabric

100ml/bottle
DTG INK

For Epson DX5 DX7 5113 4720 I3200 1390 1400 1430 L1800 P400 P408 P600 P640 P800 R1800 R1900 R2000 R2880 R2400 R3000 R3880 F2000 F2100 F2200

# **Printed Effect**

**DTG Pigment Ink** 

100ml

For Epson DX5 DX7 5113 4720 I3200 1390 1400 1430 L1800 P400 P408 P600 P640 P800 R1800 R1900 R2000 R2880 R2400 R3000 R3880 F2000 F2100 F2200

Packing & Delivery

100ML /500ML/1000ML for 1 bottle