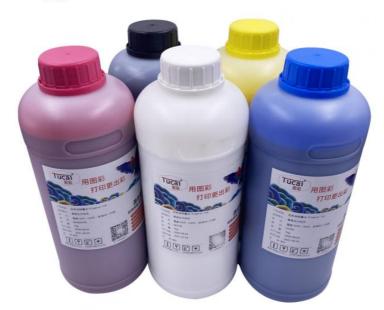

## Product Specification

Type: Textile Pigmen Ink
Printing Type: Digital Printing
Application: Ink-jet Printer
Color: CMYK W
Ink Type: Textile Ink
Volume: 100ML/1000ML

• Feature: Environmental Protection, Non-toxic, Low

# Specification

item value

Type textile Pigmen ink
Printing Type Digital printing
Place of Origin China

Brand Name TUCAI

Model Number Textile Cotton Printing ink

Application Ink-jet Printer

Color CMYK W

Ink Type Textile ink

Place of Origin Guangdong, China

Volume 100ML/1000ML

Feature Environmental Protection, non-toxic, low smell, ect.

Suitable printhead For epson series printhead

Package Carton package
Delivery Fedex
Delivery Time 6-30 Days