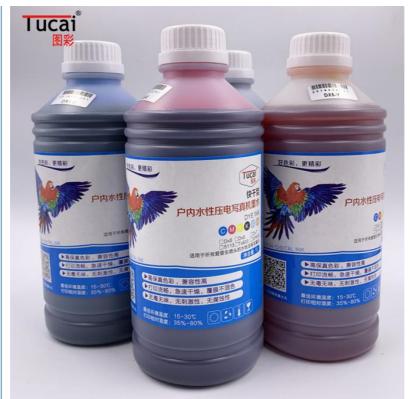

#### **Product Specification**

• Type: Solvent Based Ink

Printing Type: Digital Printing Application: Ink-jet Printer

• Color: CMYK

Highlight: Indoor Eco Solvent Ink,
 Eco Solvent Ink 100 percen

Eco Solvent Ink 100 percent, Water Based ink for Epson

### **Product Description**

Indoor 100% Compatible Water Based Eco Solvent ink for Epson

Parameter

Product Name Eco Solvent ink

Color Magenta, Yellow, Cyan, Black

Product capacity 1000 ml / bottle

Suitable For For epson printhead