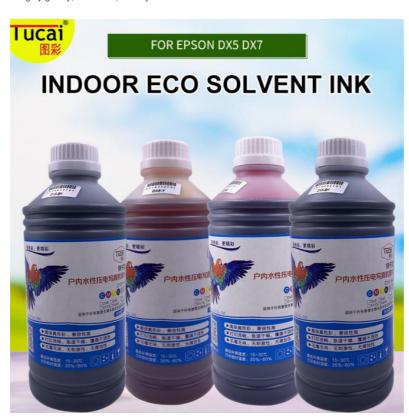

#### **Product Specification**

• Type: Solvent Based Ink

Printing Type: Digital Printing Application: Ink-jet Printer

• Color: CMYK

Highlight: Indoor Eco Solvent Ink,
 Eco Solvent Ink 100 percen

Eco Solvent Ink 100 percent, Water Based ink for Epson

### **Product Description**

Indoor 100% Compatible Water Based Eco Solvent ink for Epson

Parameter

Product Name Eco Solvent ink

Color Magenta, Yellow, Cyan, Black

Product capacity 1000 ml / bottle

Suitable For For epson printhead