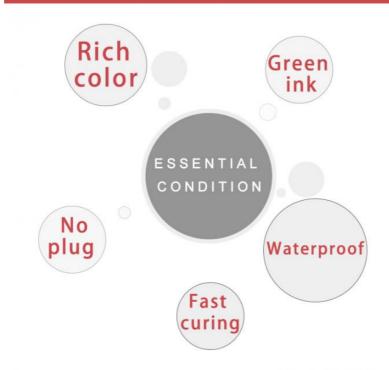

### **Advantages**

Color rich and gaudy shiny, saturation, image three-dimensional, with superior color performance.

Waterproof, lightfastness antioxidant properties are excellent, output image can be saved for a long time.

- Past curing, low energy consumption, not easy to plug the printhead, and greatly reduce the cost of printing
- Non-toxic, odorless, green environmental protection.