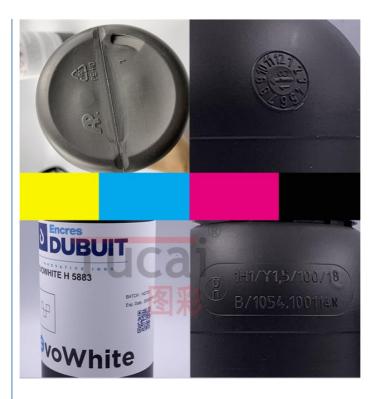

|
| Package             | 1L/bottle 6bottles/box                                          |
| Color               | Cyan, Magenta, Yellow, Black, White, Light cyan, Light magenta  |
| Compatible printers | Ricoh G5 / KONICA/SEIKO/KYOCERA                                 |
| Print on            | Plastic, Ceramic, PP,PU,ABS,Glass, Woodall<br>material printing |
| Curing wavelength   | 365-400                                                         |
| Shelf life          | 8 month for white ink, other colors 1 year                      |
| Apply lamp kind     | LED                                                             |
| Particle precision  | Less than 0.2 UM                                                |





# **Applications Widely**





### ATTENTION: Old packaging



### New packaging