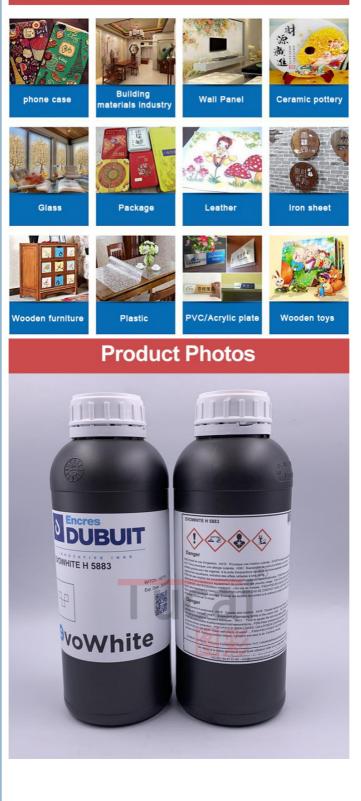

### More Images

Delivery:

• Highlight:

Delivery Time:

### **Product Description**

Original imported from France Dubuit uv led ink for Ricoh / Konica/Toshiba printhead

| <u> </u>     |  |
|--------------|--|
| F            |  |
| 5            |  |
| <b></b>      |  |
|              |  |
|              |  |
| _            |  |
|              |  |
| <b>U</b>     |  |
| _            |  |
| <u> </u>     |  |
| $\mathbf{O}$ |  |
| <u> </u>     |  |
| 0            |  |
| _            |  |
| duc          |  |
| <u> </u>     |  |
| $\sim$       |  |
| <b>U</b>     |  |
| <u> </u>     |  |
|              |  |
|              |  |
| _            |  |
| _            |  |
| _            |  |
| ntro         |  |
| _            |  |
| <u></u>      |  |
| $\mathbf{O}$ |  |
| <u> </u>     |  |
| $\mathbf{O}$ |  |
| ~            |  |
|              |  |
| <u> </u>     |  |
| ductio       |  |
| 0            |  |
| <u> </u>     |  |
|              |  |
| 0            |  |
|              |  |
| <u> </u>     |  |
|              |  |
| _            |  |
|              |  |
|              |  |
|              |  |
|              |  |

| Product name        | LED-UV ink                                                      |
|---------------------|-----------------------------------------------------------------|
| Brand               | DUBUIT                                                          |
| Place of Origin     | France                                                          |
| Package             | 1L/bottle 6bottles/box                                          |
| Color               | Cyan, Magenta, Yellow, Black, White, Light cyan, Light magenta  |
| Compatible printers | Ricoh G5 / KONICA/SEIKO/KYOCERA                                 |
| Print on            | Plastic, Ceramic, PP,PU,ABS,Glass, Woodall<br>material printing |
| Curing wavelength   | 365-400                                                         |
| Shelf life          | 8 month for white ink, other colors 1 year                      |
| Apply lamp kind     | LED                                                             |
| Particle precision  | Less than 0.2 UM                                                |