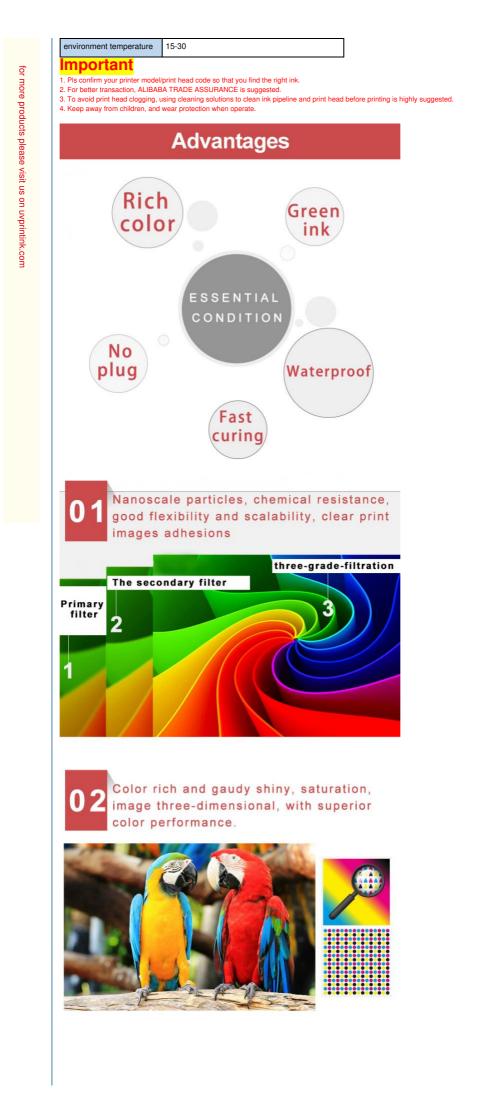

Origin     | France                                                          |
| Package             | 1L/bottle 6bottles/box                                          |
| Color               | Cyan, Magenta, Yellow, Black, White, Light cyan, Light magenta  |
| Compatible printers | Ricoh G5 / KONICA/SEIKO/KYOCERA                                 |
| Print on            | Plastic, Ceramic, PP,PU,ABS,Glass, Woodall<br>material printing |
| Curing wavelength   | 365-400                                                         |
| Shelf life          | 8 month for white ink, other colors 1 year                      |
| Apply lamp kind     | LED                                                             |
| Particle precision  | Less than 0.2 UM                                                |





# **Applications Widely**





### ATTENTION: Old packaging



### New packaging