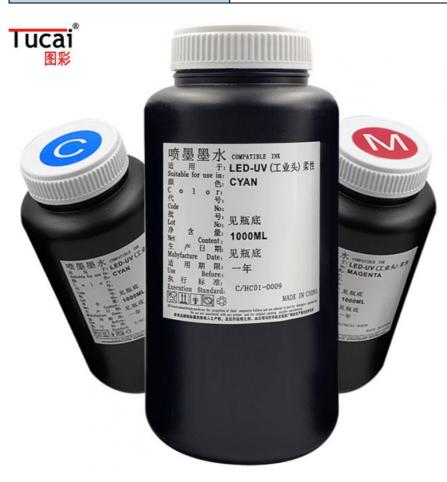

#### **Basic Information**

• Place of Origin: Guangdong, China

Brand Name: TUCAI
Model Number: UV Ink
Price: \$26.00/boxes
Packaging Details: 1000ML for bottle

### **Product Specification**

• Type: UV Ink

Printing Type: Digital Printing
Application: Ink-jet Printer
Ink Type: Soft Uv Led Ink
Color: CMYK White
Volume: 1L/Bottle
Package: Carton Package

Tackage. Cartoff ackage

#### **Company Information**

| Product name            | LED UV Ink                                         |
|-------------------------|----------------------------------------------------|
| Froduct name            | LED OV IIIK                                        |
| Place of Origin         | Guangdong, China                                   |
| Package                 | 1000ML/bottle                                      |
| Color                   | Cyan, Magenta, Yellow, Black, White                |
| Suitable area           | Inkjet printers                                    |
| Material / Media:       | acrylic/aluminium plastic plate/PVC/ plastic plate |
| Shelf life              | 6 month for white ink, other colors 1 year         |
| Apply lamp kind         | LED                                                |
| Surface tension         | 28-40dyne/cm                                       |
| Solvent                 | No                                                 |
| Product viscosity       | 3-12centipoise                                     |
| Suncare                 | 7-8 rank                                           |
| Product characteristics | soft                                               |
| Compatible printer head | Ricoh GEN5/SIEKO/Toshiba/Konica                    |