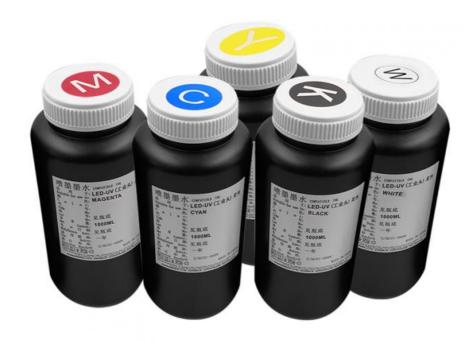

### **Product Specification**

• Type: UV Ink

Printing Type: Digital Printing
Application: Ink-jet Printer
Ink Type: Soft Uv Led Ink
Color: CMYK White
Volume: 1L/Bottle
Package: Carton Package

Tackage. Cartoff ackage

#### **Company Information**

| Product name            | LED UV Ink                                         |
|-------------------------|----------------------------------------------------|
| Froduct name            | LED OV IIIK                                        |
| Place of Origin         | Guangdong, China                                   |
| Package                 | 1000ML/bottle                                      |
| Color                   | Cyan, Magenta, Yellow, Black, White                |
| Suitable area           | Inkjet printers                                    |
| Material / Media:       | acrylic/aluminium plastic plate/PVC/ plastic plate |
| Shelf life              | 6 month for white ink, other colors 1 year         |
| Apply lamp kind         | LED                                                |
| Surface tension         | 28-40dyne/cm                                       |
| Solvent                 | No                                                 |
| Product viscosity       | 3-12centipoise                                     |
| Suncare                 | 7-8 rank                                           |
| Product characteristics | soft                                               |
| Compatible printer head | Ricoh GEN5/SIEKO/Toshiba/Konica                    |